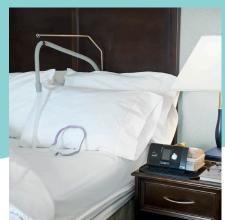

## **Hose Support System**

The Houdini CPAP Hose Support System offers a CPAP user the ability to support their hose and mask from above the bed while using their CPAP device, allowing the freedom to move from side to side without restriction. The Houdini's innovative telescopic pole allows the user to retract the pole downward, hence disappearing behind the pillow during non-use. Now You See It!