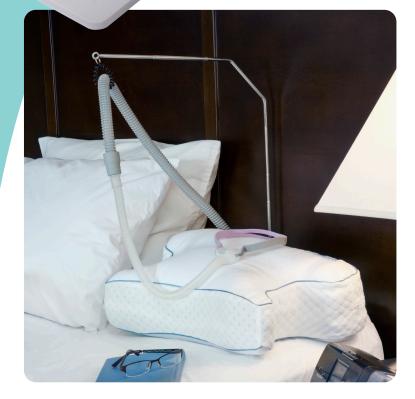

## **Hose Support System**

The Houdini CPAP Hose Support System offers a CPAP user the ability to support their hose and mask from above the bed while using their CPAP device, allowing the freedom to move from side to side without restriction. The Houdini's innovative telescopic pole allows the user to retract the pole downward, hence disappearing behind the pillow during non-use. Now You See It!