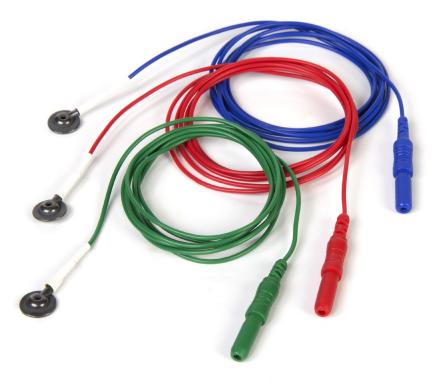

#### Wire Length Part Number

| 1 m   | TE/C52-438 |
|-------|------------|
| 1.5 m | TE/C52-638 |
| 2 m   | TE/C52-838 |
| 2.5 m | TE/C52-938 |

All variants are packaged in sets of 25, 5 x 5 colors: red, green, white, yellow, blue