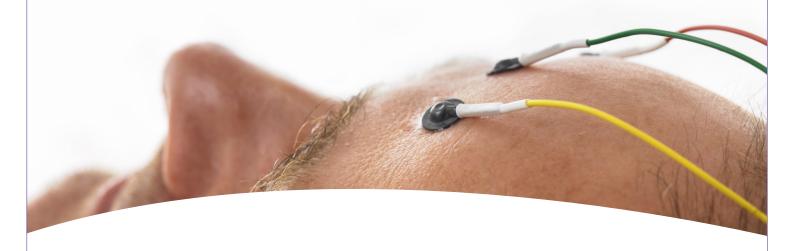

# Disposable EEG Cup Electrode Silver/Silver Chloride

At Technomed we understand the importance of efficiency, clear signals, and ease of use.

Our disposable Ag/AgCl EEG Cup Electrode is designed to optimize EEG procedures and to enable you to focus on the patient and the EEG recording.

The electrode is designed with flexible wires and its connector is optimized for easy head box insertion and extraction.

#### **User Benefits**

- No more cleaning and preparation of EEG electrodes
- Clear and reliable signal with optimized layer of frequency stable Ag/AgCl
- Optimized connector for easy headbox insertion and extraction
- · Always new and reliable electrodes at hand
- No risk of cross contamination